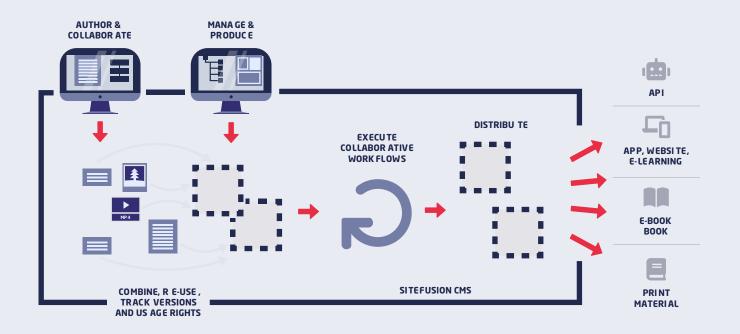

### **Learn about SiteFusion CMS**

State-Of-The-Art Content Management Platform

SiteFusion is the best-in-class CMS for dynamically creating and combining granular content components into flexible print or digital products. SiteFusion optimizes the entire publishing workflow to get more efficiency out of your business.

- Content Creation
- Content Management
- Workflow Management

- Publishing
- Content Reuse

Usage Rights